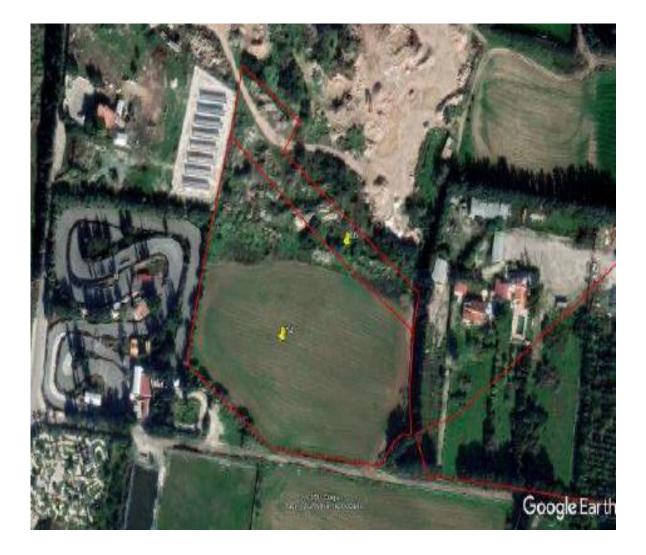

These are two continuous fields that fall within the land distribution project area and have a partial view of the sea.

They are located in the area "Kaminia", in the administrative area of the Municipality of Geroskipou, in the district of Paphos, about 170 meters north of Spyros Kyprianou Avenue (new road that connects the airport with Kato Paphos) and about 1.1 km northeast of the sea area.