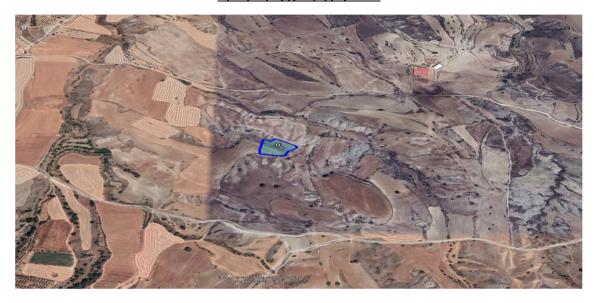

# REGISTRATION NUMBER: : 0/4888, Share 1/1 PROPERTY TYPE: Field REGISTRATION NUMBER: : 0/3603, Share 1/1 PROPERTY TYPE: Field

| Property characteristics            |                                       | Planning zone      |      |
|-------------------------------------|---------------------------------------|--------------------|------|
| District                            | Nicosia                               | Zone code          | Г3   |
| Municip./ Community                 | Nikitari                              | Max. Density       | 10%  |
| Address or Location                 | 0/4888 Anefantaris<br>0/3603 Kafkalla | Max. Coverage      | 10%  |
| Land Area (sq.m.)                   | 0/4888 4.200<br>0/3603 4.014          | Max. no. of floors | 2    |
| Building Area (sq.m.) Approximately |                                       | Max. Height (m)    | 8,30 |

These are two enclosed agricultural fields of irregular shape.