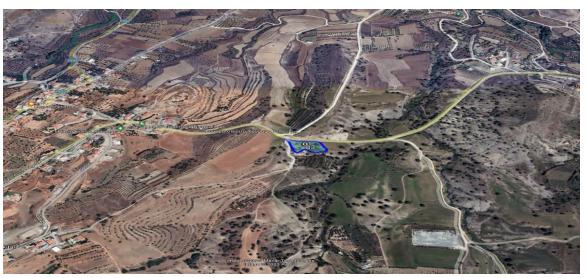

#### **Registration Number 0/4888**

It is located at a distance of about 700 meters east of the densely populated core of the community of the same name, about 320 meters west of the community boundaries of Vyzakia and about 800 meters of the community boundaries of Ag. Georgiou Kafkalou.

#### Registration Number 0/3603

It is located at a distance of about 1.5 km northwest of the densely populated core of the homonymous community, about 1.2 km east of the community boundaries of Kato Koutrafas and about 2.2 km west of the community boundaries of Vyzakia.