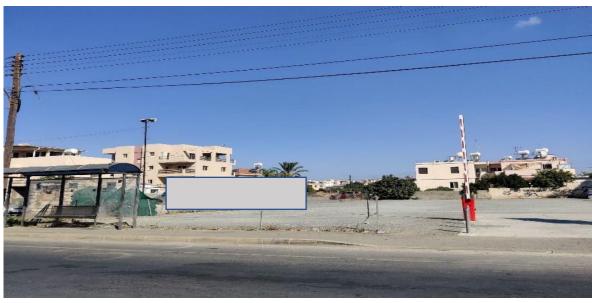

## **Notes**

It is a rectangular plot with a flat surface which is used as a parking space.

It is located on Franklin Roosevelt Avenue, within the Zakaki parish of the Limassol municipality and is in a straight line about 300 meters east from the Holy Church of Agia Varvara, about 1.2 kilometers west from the intersection of Omonia and Franklin Roosevelt Avenues, and about 950 meters northeast from the main entrance gate of the "My Mall" shopping center.