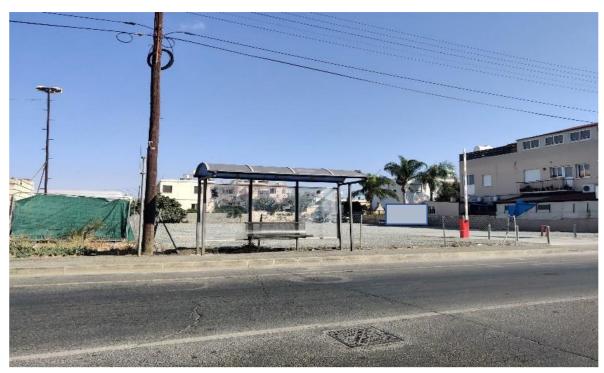

## **Notes**

It is a rectangular plot with a flat surface which is used as a parking space.

It is located on Franklin Roosevelt Avenue, within the Zakaki parish of the Limassol municipality and is in a straight line about 300 meters east from the Holy Church of Agia Varvara, about 1.2 kilometers west from the intersection of Omonia and Franklin Roosevelt Avenues, and about 950 meters northeast from the main entrance gate of the "My Mall" shopping center.