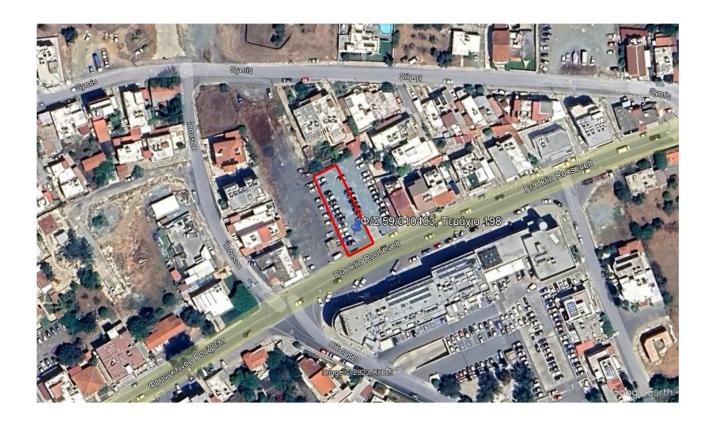

## REGISTRATION NUMBER: 3/178 SHARE 1/1, PROPERTY TYPE: Plot

| Property characteristics            |                                         | Planning zone      |           |           |
|-------------------------------------|-----------------------------------------|--------------------|-----------|-----------|
| District                            | Limassol                                | Zone code          | Εβ5 (41%) | Κα5 (59%) |
| Municip./ Community                 | Municipality of Limassol                | Max. Density       | 120%      | 100%      |
| Address or Location                 | Zakaki – Franglinou Roosevelt<br>Avenue | Max. Coverage      | 50%       | 50%       |
| Land Area (sq.m.)                   | 550                                     | Max. no. of floors | 3         | 3         |
| Building Area (sq.m.) Approximately |                                         | Max. Height (m)    | 13,5      | 13,5      |

## **Notes**

It is a rectangular plot with a flat surface which is used as a parking space.

It is located on Franklin Roosevelt Avenue, within the Zakaki parish of the Limassol municipality and is in a straight line about 300 meters east from the Holy Church of Agia Varvara, about 1.2 kilometers west from the intersection of Omonia and Franklin Roosevelt Avenues, and about 950 meters northeast from the main entrance gate of the "My Mall" shopping center.