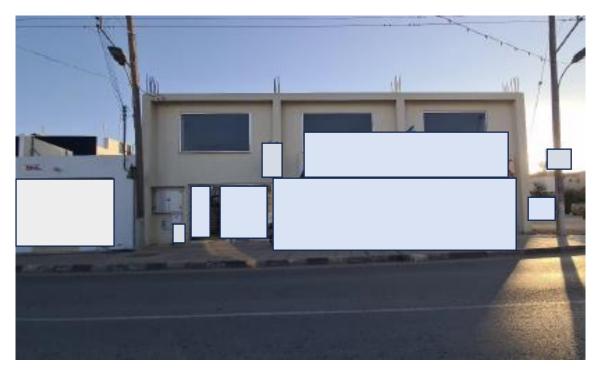

## **Notes**

This is the ground floor shop in the building where the share for sale corresponds to the eastern part of the property.

It is located in the village, about 24 kilometers from the city of Larnaca, about 70m east of the central roundabout, about 85 meters southwest of the main Xylofagos-Liopetriou road and about 550m. southwest of the 2nd Primary School of the village.