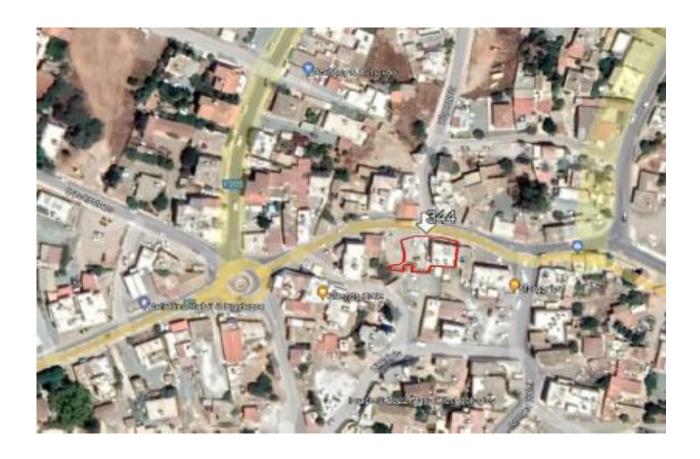

## **Notes**

This is the ground floor shop in the building where the share for sale corresponds to the eastern part of the property.

It is located in the village, about 24 kilometers from the city of Larnaca, about 70m east of the central roundabout, about 85 meters southwest of the main Xylofagos-Liopetriou road and about 550m. southwest of the 2nd Primary School of the village.