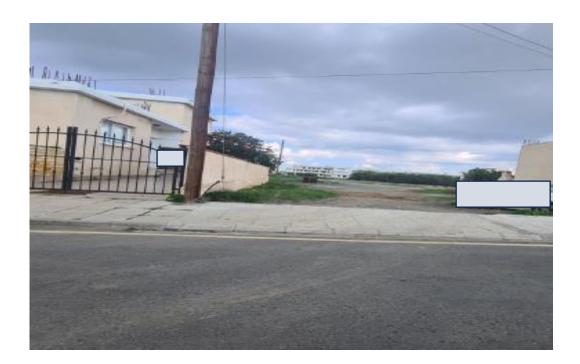

## **Notes**

t is a residential plot of rectangular shape, with a smooth and flat surface. The vacant plot for sale concerns the western part since the eastern part is dominated by a house.

It is located in the area "Mazeri", within the Municipality of Dromolaxia and about 55 meters north of Eleftheria Avenue, about 75 meters northeast of the Town Hall of Dromolaxia, about 640 meters southeast of the traditional center of the community and about 580 meters southeast of the B Dromolaxia Primary School.