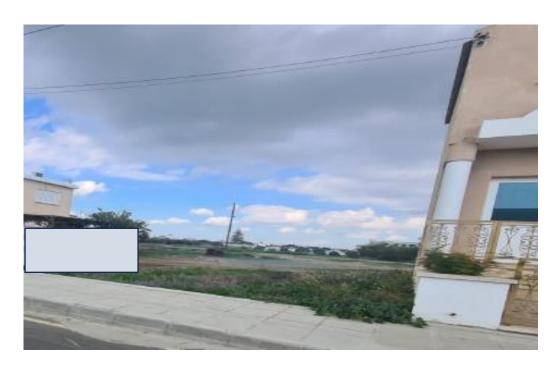

## **Notes**

t is a residential plot of rectangular shape, with a smooth and flat surface. The vacant plot for sale concerns the western part since the eastern part is dominated by a house.

It is located in the area "Mazeri", within the Municipality of Dromolaxia and about 55 meters north of Eleftheria Avenue, about 75 meters northeast of the Town Hall of Dromolaxia, about 640 meters southeast of the traditional center of the community and about 580 meters southeast of the B Dromolaxia Primary School.