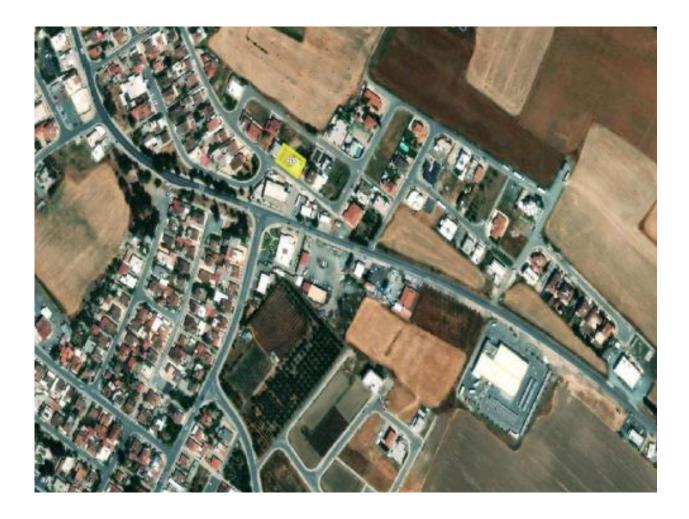

|  | NOITA |  |  |
|--|-------|--|--|
|  |       |  |  |
|  |       |  |  |

| Propert                             | y characteristics            | Planning zone      |     |  |
|-------------------------------------|------------------------------|--------------------|-----|--|
| District                            | Larnaca                      | Zone code          | Κα6 |  |
| Municip./ Community                 | Municipality of Dromolaxia - | Max. Density       | 90% |  |
| Address or Location                 | Mazeri                       | Max. Coverage      | 50% |  |
| Land Area (sq.m.)                   | 576 (Whole Share)            | Max. no. of floors | 2   |  |
| Building Area (sq.m.) Approximately |                              | Max. Height (m)    | 10  |  |

## **Notes**

t is a residential plot of rectangular shape, with a smooth and flat surface. The vacant plot for sale concerns the western part since the eastern part is dominated by a house.

It is located in the area "Mazeri", within the Municipality of Dromolaxia and about 55 meters north of Eleftheria Avenue, about 75 meters northeast of the Town Hall of Dromolaxia, about 640 meters southeast of the traditional center of the community and about 580 meters southeast of the B Dromolaxia Primary School.