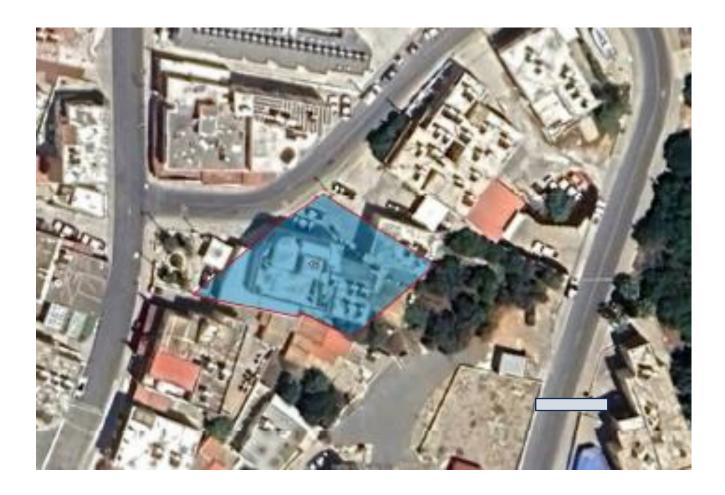

## REGISTRATION NUMBER: 3/16, SHARE: 1/2, PROPERTY TYPE: Plot with a two-storey building (not mentioned in the registration)

| Property characteristics               |                                   | Planning zone      |      |
|----------------------------------------|-----------------------------------|--------------------|------|
| District                               | Ammochostos                       | Zone code          | КГҮ1 |
| Municip./ Community                    | Municipality of Agia Napa         | Max. Density       | 60%  |
| Address or Location                    | Plision tou choriou, Skalia       | Max. Coverage      | 35%  |
| Land Area (sq.m.)                      | 713                               | Max. no. of floors | 2    |
| Building Area (sq.m.)<br>Approximately | Covered area434Covered verandas33 | Max. Height (m)    | 8,30 |

It is located within the administrative boundaries of the Municipality of Ayia Napa, in the area known "Skalia", about 200 meters south of the Ayia Napa entrance roundabout (past the Ayia Napa Police Station), about 230 meters southeast of Ayia Napa Primary School and about 220 meters northeast of the central square of Ayia Napa.